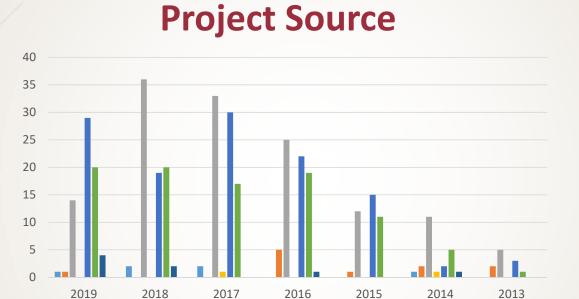

#### **Reports**

- 5. Economic Development Director Report August 2019
- EDD Schwindler reported the following: (copy of report made a part of the minutes)
  - Website visitor sessions and pages viewed per session
  - Website analytics
  - Project status 5 projects added
  - Projects by Industry 3 commercial/retail, 1 hospitality, 1 manufacturing
  - Project source 2 existing industry, 2 local referrals, 1 direct
  - Business & Industry contacts 25 MTD, 181 YTD
  - Social media 427 likes on Facebook, 55 followers on LinkedIn, 205 followers on Instagram, 29 followers on Twitter
  - Company located Dr. Willie Oliver, DDS, 122 W Marion Street
  - Company update Barrel 118, 118 N Jefferson Avenue renovation of building
  - Company update SIP grading is going well
  - Company update Burger King construction at Rana's Travel Center
  - Company update Interfor Governor Kemp site tour July 26
  - Company update Interfor Hiring Expo August 29, 9 am 12 pm & 2 pm 5 pm
  - Company update Cosmo Cabinets now have 36 FTE
  - Company update UFP picked up a few new accounts and are at 90 FTE
  - Company update Legacy Housing 180 FTE, 4 floors/day adding truss manufacturing to the facility and adding 4-5 FTE
  - Events attended and upcoming events
- 6. Review revised advertising schedule