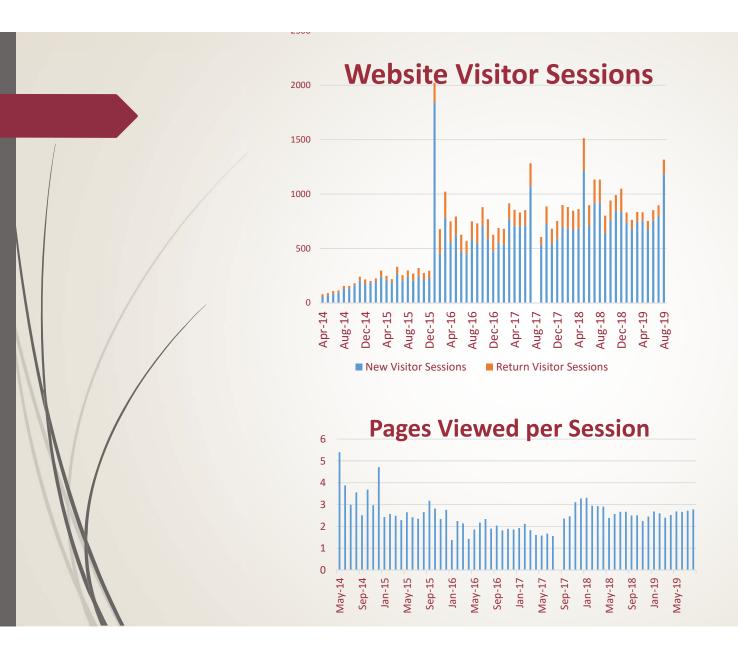

#### **Reports**

- 5. Economic Development Director Report August 2019
- EDD Schwindler reported the following: (copy of report made a part of the minutes)
  - Website visitor sessions and pages viewed per session
  - Website analytics
  - Project status 5 projects added
  - Projects by Industry 3 commercial/retail, 1 hospitality, 1 manufacturing
  - Project source 2 existing industry, 2 local referrals, 1 direct
  - Business & Industry contacts 25 MTD, 181 YTD
  - Social media 427 likes on Facebook, 55 followers on LinkedIn, 205 followers on Instagram, 29 followers on Twitter
  - Company located Dr. Willie Oliver, DDS, 122 W Marion Street
  - Company update Barrel 118, 118 N Jefferson Avenue renovation of building
  - Company update SIP grading is going well
  - Company update Burger King construction at Rana's Travel Center
  - Company update Interfor Governor Kemp site tour July 26
  - Company update Interfor Hiring Expo August 29, 9 am 12 pm & 2 pm 5 pm
  - Company update Cosmo Cabinets now have 36 FTE
  - Company update UFP picked up a few new accounts and are at 90 FTE
  - Company update Legacy Housing 180 FTE, 4 floors/day adding truss manufacturing to the facility and adding 4-5 FTE
  - Events attended and upcoming events
- 6. Review revised advertising schedule