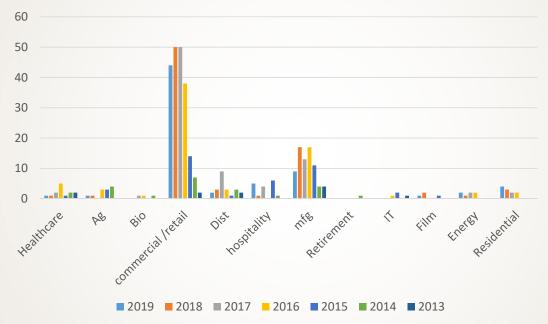

#### **Reports**

- 5. Economic Development Director Report August 2019
- EDD Schwindler reported the following: (copy of report made a part of the minutes)
  - Website visitor sessions and pages viewed per session
  - Website analytics
  - Project status 5 projects added
  - Projects by Industry 3 commercial/retail, 1 hospitality, 1 manufacturing
  - Project source 2 existing industry, 2 local referrals, 1 direct
  - Business & Industry contacts 25 MTD, 181 YTD
  - Social media 427 likes on Facebook, 55 followers on LinkedIn, 205 followers on Instagram, 29 followers on Twitter
  - Company located Dr. Willie Oliver, DDS, 122 W Marion Street
  - Company update Barrel 118, 118 N Jefferson Avenue renovation of building
  - Company update SIP grading is going well
  - Company update Burger King construction at Rana's Travel Center
  - Company update Interfor Governor Kemp site tour July 26
  - Company update Interfor Hiring Expo August 29, 9 am 12 pm & 2 pm 5 pm
  - Company update Cosmo Cabinets now have 36 FTE
  - Company update UFP picked up a few new accounts and are at 90 FTE
  - Company update Legacy Housing 180 FTE, 4 floors/day adding truss manufacturing to the facility and adding 4-5 FTE
  - Events attended and upcoming events
- 6. Review revised advertising schedule