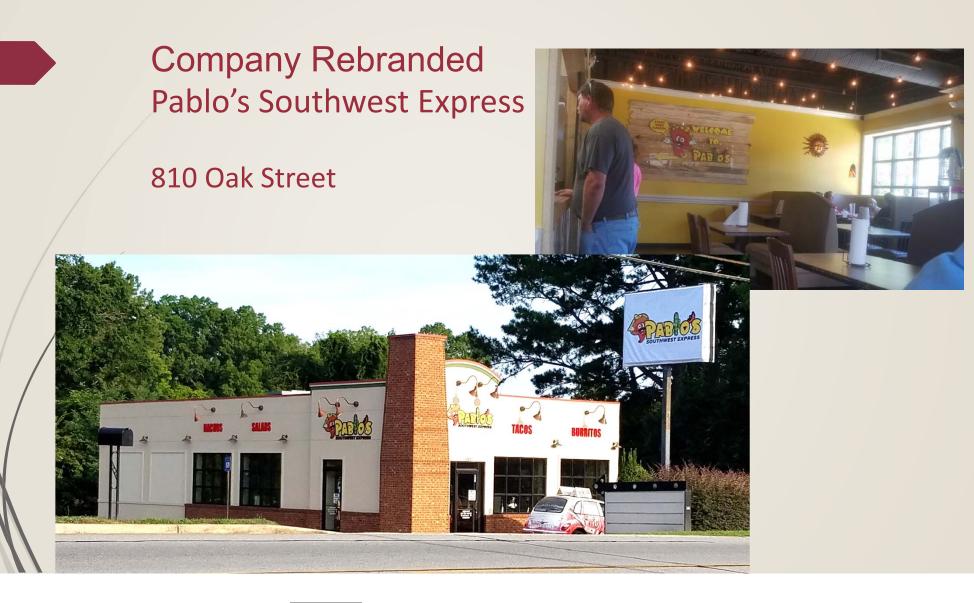

#### **Reports**

- 5. Economic Development Director Report August 2019
- EDD Schwindler reported the following: (copy of report made a part of the minutes)
  - Website visitor sessions and pages viewed per session
  - Website analytics
  - Project status 5 projects added
  - Projects by Industry 3 commercial/retail, 1 hospitality, 1 manufacturing
  - Project source 2 existing industry, 2 local referrals, 1 direct
  - Business & Industry contacts 25 MTD, 181 YTD
  - Social media 427 likes on Facebook, 55 followers on LinkedIn, 205 followers on Instagram, 29 followers on Twitter
  - Company located Dr. Willie Oliver, DDS, 122 W Marion Street
  - Company update Barrel 118, 118 N Jefferson Avenue renovation of building
  - Company update SIP grading is going well
  - Company update Burger King construction at Rana's Travel Center
  - Company update Interfor Governor Kemp site tour July 26
  - Company update Interfor Hiring Expo August 29, 9 am 12 pm & 2 pm 5 pm
  - Company update Cosmo Cabinets now have 36 FTE
  - Company update UFP picked up a few new accounts and are at 90 FTE
  - Company update Legacy Housing 180 FTE, 4 floors/day adding truss manufacturing to the facility and adding 4-5 FTE
  - Events attended and upcoming events
- 6. Review revised advertising schedule