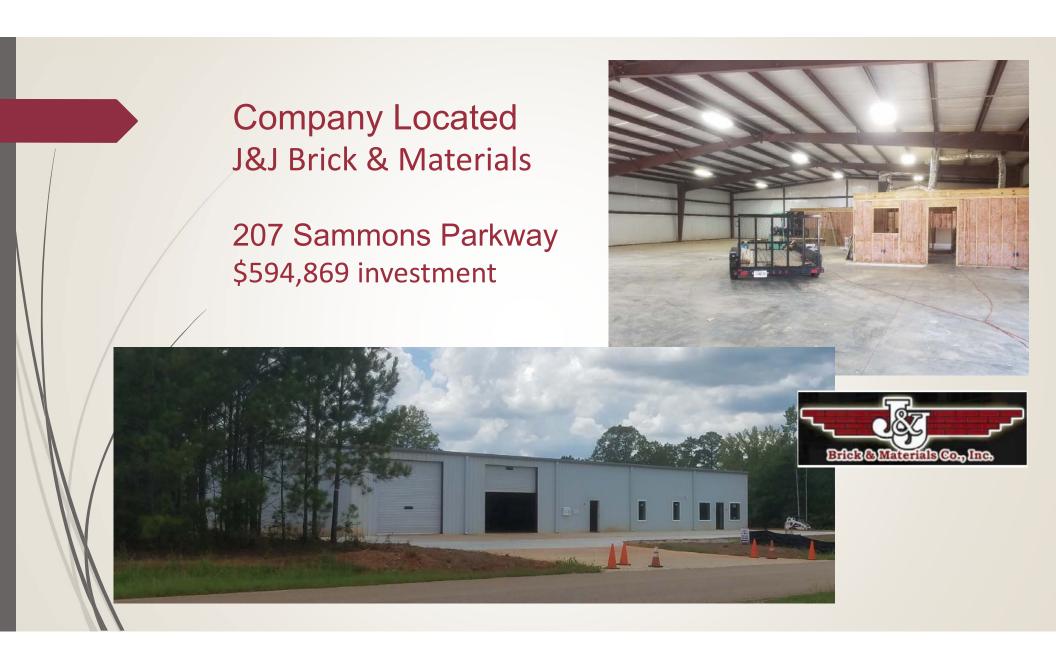

#### **Reports**

- 5. Economic Development Director Report August 2019
- EDD Schwindler reported the following: (copy of report made a part of the minutes)
  - Website visitor sessions and pages viewed per session
  - Website analytics
  - Project status 5 projects added
  - Projects by Industry 3 commercial/retail, 1 hospitality, 1 manufacturing
  - Project source 2 existing industry, 2 local referrals, 1 direct
  - Business & Industry contacts 25 MTD, 181 YTD
  - Social media 427 likes on Facebook, 55 followers on LinkedIn, 205 followers on Instagram, 29 followers on Twitter
  - Company located Dr. Willie Oliver, DDS, 122 W Marion Street
  - Company update Barrel 118, 118 N Jefferson Avenue renovation of building
  - Company update SIP grading is going well
  - Company update Burger King construction at Rana's Travel Center
  - Company update Interfor Governor Kemp site tour July 26
  - Company update Interfor Hiring Expo August 29, 9 am 12 pm & 2 pm 5 pm
  - Company update Cosmo Cabinets now have 36 FTE
  - Company update UFP picked up a few new accounts and are at 90 FTE
  - Company update Legacy Housing 180 FTE, 4 floors/day adding truss manufacturing to the facility and adding 4-5 FTE
  - Events attended and upcoming events
- 6. Review revised advertising schedule