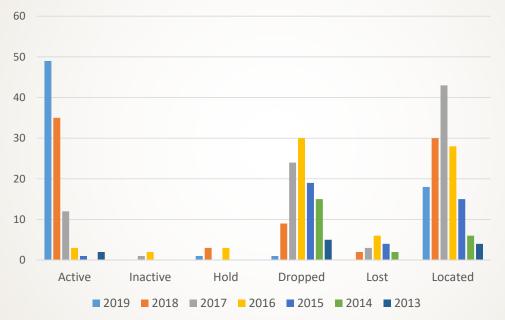

#### **Reports**

- 5. Economic Development Director Report August 2019
- EDD Schwindler reported the following: (copy of report made a part of the minutes)
  - Website visitor sessions and pages viewed per session
  - Website analytics
  - Project status 5 projects added
  - Projects by Industry 3 commercial/retail, 1 hospitality, 1 manufacturing
  - Project source 2 existing industry, 2 local referrals, 1 direct
  - Business & Industry contacts 25 MTD, 181 YTD
  - Social media 427 likes on Facebook, 55 followers on LinkedIn, 205 followers on Instagram, 29 followers on Twitter
  - Company located Dr. Willie Oliver, DDS, 122 W Marion Street
  - Company update Barrel 118, 118 N Jefferson Avenue renovation of building
  - Company update SIP grading is going well
  - Company update Burger King construction at Rana's Travel Center
  - Company update Interfor Governor Kemp site tour July 26
  - Company update Interfor Hiring Expo August 29, 9 am 12 pm & 2 pm 5 pm
  - Company update Cosmo Cabinets now have 36 FTE
  - Company update UFP picked up a few new accounts and are at 90 FTE
  - Company update Legacy Housing 180 FTE, 4 floors/day adding truss manufacturing to the facility and adding 4-5 FTE
  - Events attended and upcoming events
- 6. Review revised advertising schedule